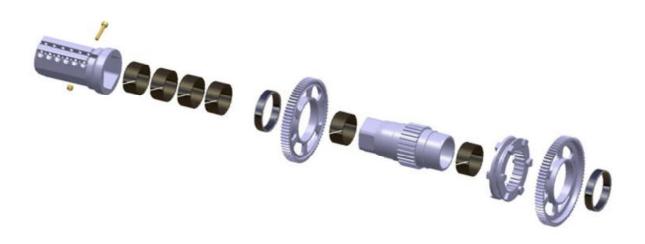

#### Upgrade kit gearbox

## Advantages:

- Hollow shaft and overload clutch with hexagon connection for improved durability of overload clutch.
- Hollow shaft with optimized diameters in the oil seal areas.
- Shifting sleeve with 6 (instead of 3) shift dogs in combination with new idle gears.
- The combination of these components will reduce the risk of "miss-shifting" and will therefore improve the durability.
- Gear ratios (1st. and 2nd. gear) stay unchanged.